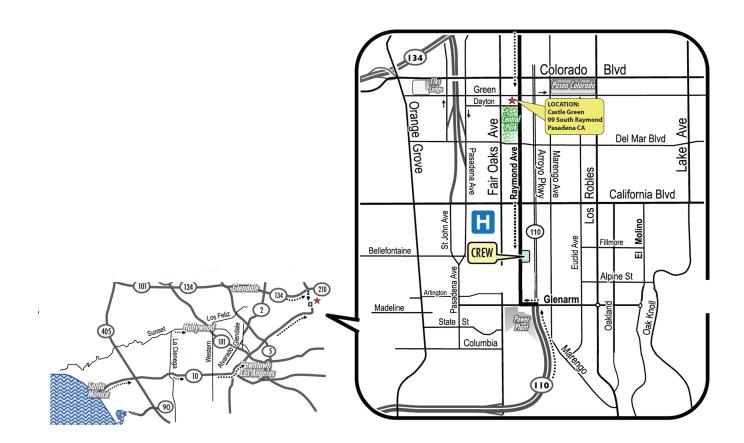

# CASTLE-GREEN

## LOCATION: CASTLE GREEN 99 S RAYMOND AVE PASADENA CA 91105

#### from Santa Monica / West L.A. (no trucks 110 FWY)

- 1. Take the 10 FWY East to Downtown L.A.
- 2. Stay LEFT approaching Downtown L.A. & take the 110 FWY North towards Pasadena go 9.5 miles.
- 3. EXIT **FAIR OAKS AVE** turn LEFT from offramp and travel north approx. **0.6** mile to Glenarm St
- 4. Turn LEFT onto GLENARM ST @ end of freeway
- 5. Make 1st RIGHT onto RAYMOND AVE

### **from THE VALLEY**

- 1. Take the 101 Ventura FWY South (East)
- 2. Take the 134 FWY East go 14 miles to 210 East
- 3. Exit Fair Oaks / Marengo go STRAIGHT from offramp
- 4. Turn RIGHT (south) onto RAYMOND AVE go 0.9 mile
- 5. Turn LEFT into Structure @ 750 S Raymond Ave and follow **PARKING INSTRUCTIONS**

#### from HOLLYWOOD: take 101 Hwd FWY South to Downtown L.A.

 Take the 110 Pasadena FWY North (NO TRUCKS) – travel 7 miles to Fair Oaks Ave EXIT & follow directions <u>from Santa Monica /</u> <u>West L.A.</u> starting with INSTRUCTION #3